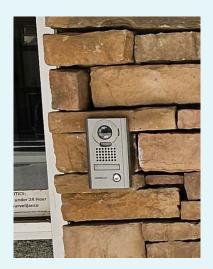

## Accessibility features

& Accessible entrance and office

Intercom

Automatic door opener buttons

Universal washrooms

PGT Interior office main entrance

Intercom

- Accessible entrance and office: The building is accessible for mobility devices and the PGT office is on the main floor (no elevators required)
- Intercom: Can be used to request access to the building and for assistance
- Automatic door openers: Main entrance doors have automatic door opener buttons
- Washrooms: 2 single-use accessible washrooms are available