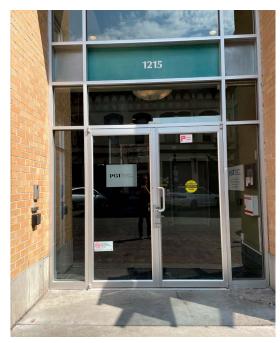

## **Address**

1215 Broad Street, Victoria B.C.

## Accessibility features

Automatic door opener buttons

Elevator

Universal washrooms and singleuse accessible washroom available

PGT Vancouver Island main entrance

Intercom

Elevator buttons with braille

- Automatic door openers: Located at the main entrance doors
- Intercom: Located just above the automatic door opener button.
  Can be used to request assistance
- **Elevator:** There is an elevator on the right of the lobby. Reception is located on floor 2F