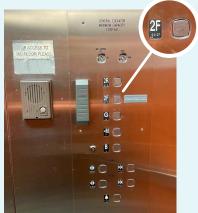

## Accessibility features

Automatic door opener buttons

Elevator

Universal washrooms and singleuse accessible washroom available

PGT Vancouver Island main entrance

Intercom

Elevator buttons with braille

- Automatic door openers: Located at the main entrance doors
- Intercom: Located just above the automatic door opener button.
  Can be used to request assistance
- **Elevator:** There is an elevator on the right of the lobby. Reception is located on floor 2F