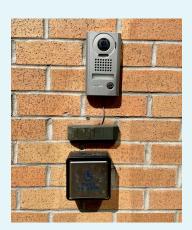

## Accessibility features

Automatic door opener buttons

Elevator

Universal washrooms and singleuse accessible washroom available

PGT Vancouver Island main entrance

Intercom

Elevator buttons with braille

- Automatic door openers: Located at the main entrance doors
- Intercom: Located just above the automatic door opener button.
  Can be used to request assistance
- **Elevator:** There is an elevator on the right of the lobby. Reception is located on floor 2F